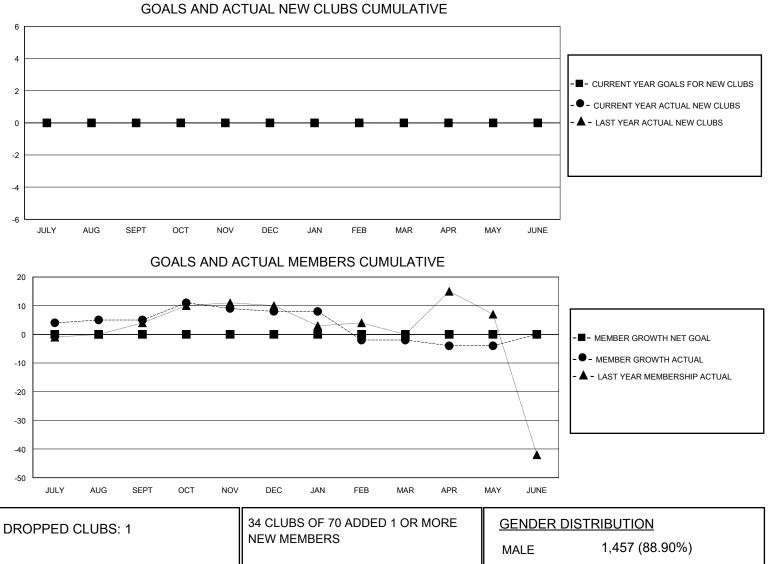

## District 110CW

Results as of: 5/31/2024

| GMT:          |               | GMT CA      |               |                       |                         |                         |                                                    |  |
|---------------|---------------|-------------|---------------|-----------------------|-------------------------|-------------------------|----------------------------------------------------|--|
|               | Club          | S           |               | Members               |                         |                         |                                                    |  |
|               | RESULTS FOR   | R 2023-2024 |               | RESULTS FOR 2023-2024 |                         |                         |                                                    |  |
| QUARTER       | NEW CLUB GOAL | NEW CLUBS   | DROPPED CLUBS | QUARTER MEN           | IBER GROWTH NET<br>GOAL | MEMBER GROWTH<br>ACTUAL | DROPPED<br>MEMBERS ACTUAL<br>(including transfers) |  |
| JULY/AUG/SEPT | 0             | 0           | 1             | JULY/AUG/SEPT         | 0                       | 12                      | 7                                                  |  |
| OCT/NOV/DEC   | 0             | 0           | 0             | OCT/NOV/DEC           | 0                       | 28                      | 21                                                 |  |
| JAN/FEB/MAR   | 0             | 0           | 0             | JAN/FEB/MAR           | 0                       | 16                      | 24                                                 |  |
| APR/MAY/JUNE  | 0             | 0           | 0             | APR/MAY/JUNE          | 0                       | 20                      | 19                                                 |  |

| DROPPED MEMBERS |    |                           | FEMALE 182 (11.10%)        |   |
|-----------------|----|---------------------------|----------------------------|---|
| DECEASED        | 8  | CLICK HERE FOR CUMULATIVE | TOTAL FAMILY UNIT MEMBERS  | 0 |
| CLUB CANCELLED  | 0  | MEMBERSHIP DATA           |                            | 0 |
| OTHER           | 63 |                           | FAMILY MEMBERS PAYING HALF | 0 |
| TOTAL           | 71 |                           |                            |   |